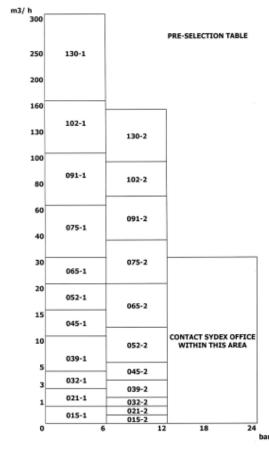

capacity
- · high viscous handling capability

#### Applications

- domestic / industrial waste water treatment
- dewatering
- · chemical dosing
- water-oil separation
- · chemical dosing
- bilge-sewage delivery
- fire fighting
- drilling
- cellulose delivery
- pigment process
- dairy
- wine production
- · fish process and transport
- polymer dosing
- · gypsum and plaster delivery



Nitrile Natural EPDM Viton NBR-buna H-NBR Hypalon

Stators:

Grade of Materials

#### Rotors:

aisi 304 and 316 316 Ti aisi 420 alloy steel heated and other customized possibility

#### Joints:

pin and universal sealed torsion shaft free fittings hygenic

### Seal systems:

single mechanical seal double mechanical seal gland packing all with flush ring option



BK :block version driven by a geared motor